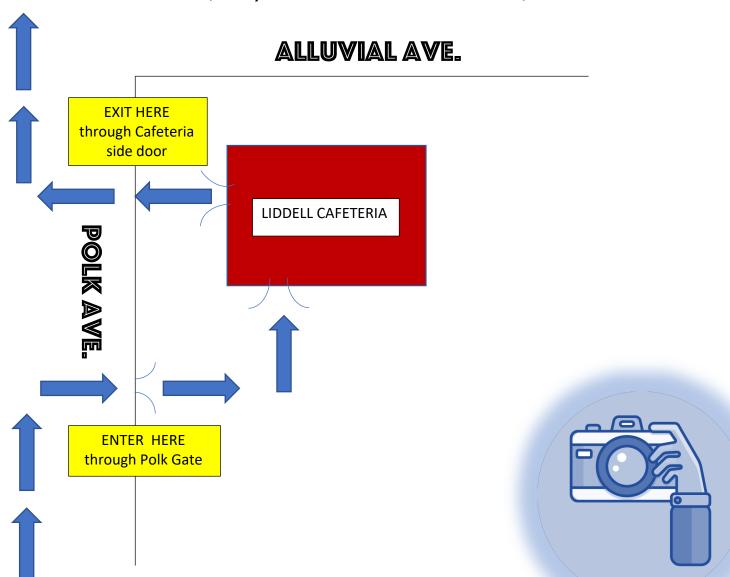

- All visitors will enter/exit through the gates on Polk.
  - Only one parent per family allowed.
  - Masks must be worn by adults and students.
- Students may only take off their mask once they are in front of the camera.
  - Social distancing will be required.
  - No money will be accepted. You will need to order online (see flyer attached from Premier Studios)